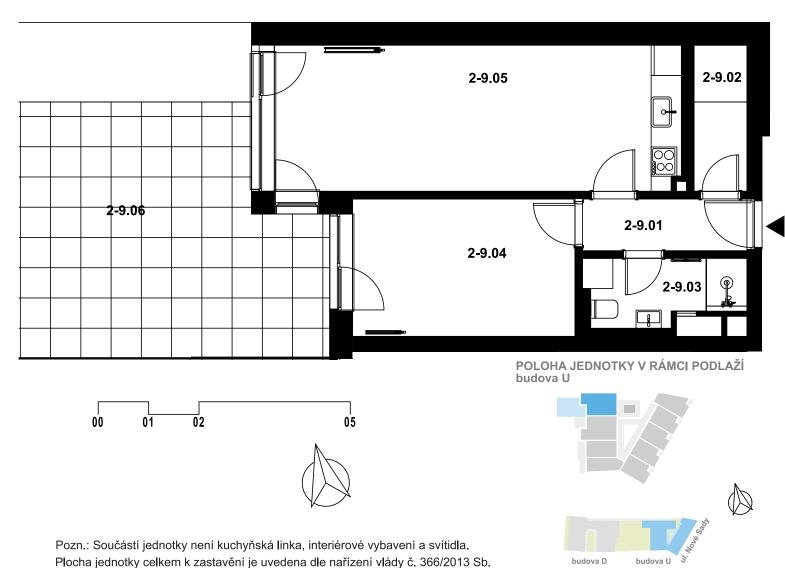

## 2. NP / ubytování / 2+kk

jednotka: **U2-9** 

celková výměra jednotky\*: **84,5** m²

| Označení | Místnost     | Výměra v m² |
|----------|--------------|-------------|
| 2-9.01   | Zádveří      | 3,4         |
| 2-9.02   | Šatna        | 3,1         |
| 2-9.03   | Koupelna, WC | 3,8         |

| Označení                                     | Místnost               | Výměra v m² |
|----------------------------------------------|------------------------|-------------|
| 2-9.04                                       | Pokoj                  | 12,0        |
| 2-9.05                                       | Kuchyně, obývací pokoj | 23,4        |
| Plocha vnitřních příček, stěn a inst. šachet |                        | 4,2         |
| Plocha jednotky dle NV 366/2013 Sb.          |                        | 49,9        |
| 2-9.06                                       | Terasa                 | 34,6        |

\* Uvedená celková výměra jednotky je součtem plochy jednotky k zastavění vč. balkonů (lodžií / teras). Standardní vybavení jednotky se řídí dle textu smlouvy jejíž součástí je příloha s popisem standardního vybavení. Parkování a sklep nejsou součástí jednotky. Ve smlouvě jsou řešeny samostatně a odděleně a jsou případně vyznačeny samostatnou přílohou.Vyobrazené vybavení a zařízení je pouze ilustrační.